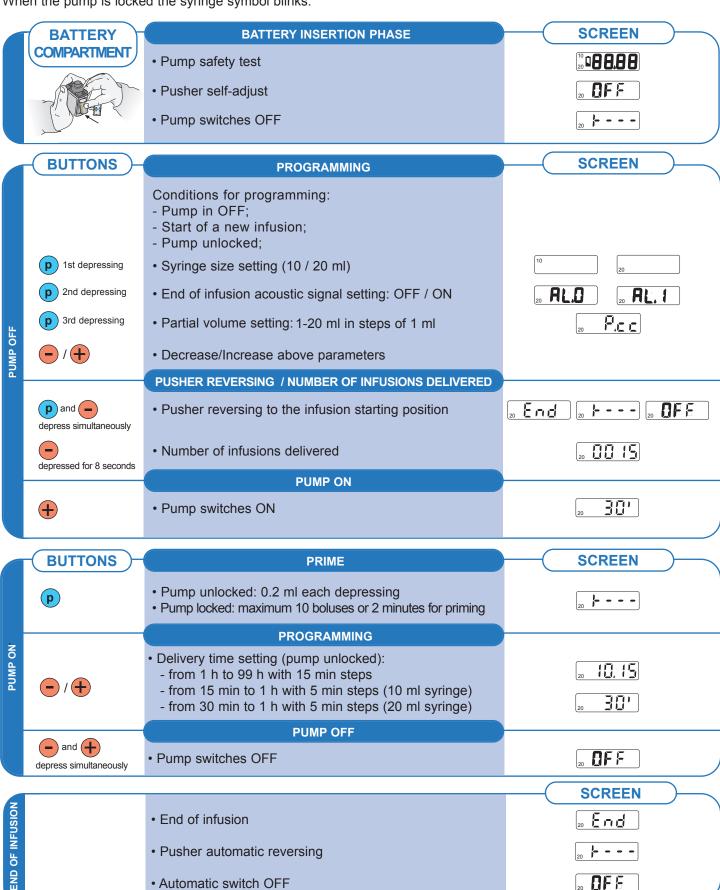

### ABBREVIATED USER GUIDE

Keep buttons depressed for a few seconds to activate commands. When the pump is locked the syringe symbol blinks.