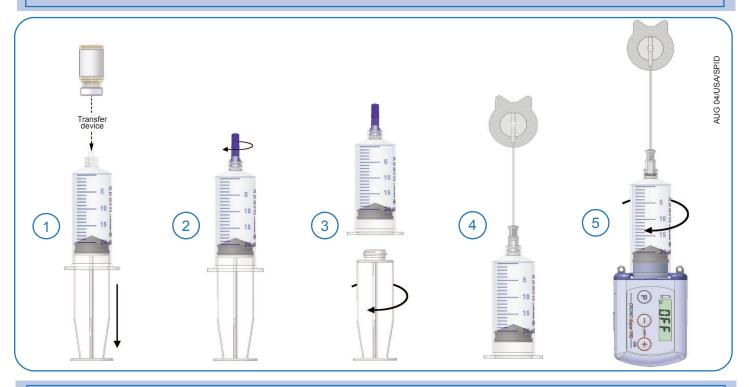

# CRONO Super PID Ambulatory Infusion Pump



### ABBREVIATED USER GUIDE

Keep buttons depressed for a few seconds to activate commands. When the pump is locked the syringe symbol blinks.



## PREPARATION OF THE SYRINGE



## **WARNING SIGNALS**

Warnings are accompanied by audible signals.

| WARNING SIGNALS         | DESCRIPTION                                                                                          | ACTION                                 |
|-------------------------|------------------------------------------------------------------------------------------------------|----------------------------------------|
| 20 <b>E</b>             | Unfeasible operation                                                                                 | ··                                     |
| 20 <b>E</b> 1           | INCORRECT RESET                                                                                      | RESTART DEVICE*                        |
| 20 <b>Er. 2</b>         | CRITICAL CON